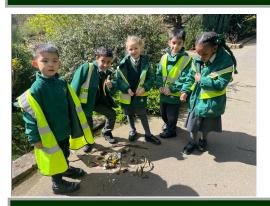

#### **Shout Outs!**

Year 6 have enjoyed the sunshine whilst having Tennis Coaching at the Edgbaston Priory Club.

Junior STEM have visited the Botanical Gardens and explored the change in colours and flowers. They worked collaboratively to produce a wonderful piece of art using natural resources they found on the floor.