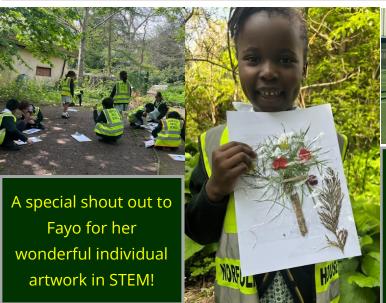

#### **Shout Outs!**

Year 6 have enjoyed the sunshine whilst having Tennis Coaching at the Edgbaston Priory Club.

Junior STEM have visited the Botanical Gardens and explored the change in colours and flowers. They worked collaboratively to produce a wonderful piece of art using natural resources they found on the floor.