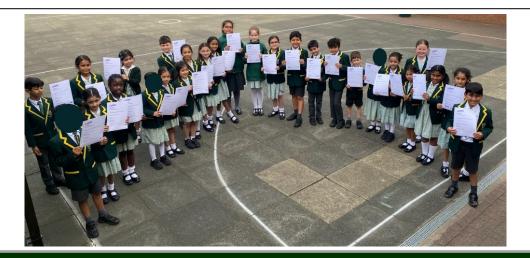

# Parent Pupil Lessons!

This week, parents have attended EYFS Phonics lessons as well as Year 2 English.

Year 2 and their parents enjoyed creating their own Kenning poems

and sharing them with each other.

The parents have been put through their paces in these lessons and have enjoyed the learning experience .